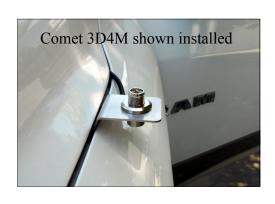

- Step 1) Set the parking brake. Open hood and locate 10mm bolt near the back of the front left fender. Remove bolt.
- Step 2) Align the antenna bracket with the bolt hole. Reinstall the bolt and tighten.
- Step 3) Insert the NMO or required connector to mate with the antenna and tighten securely.