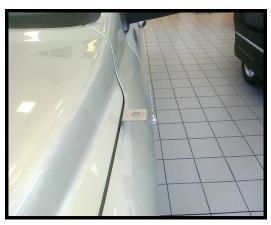

## Install location:

Left front fender

Please Read: Always check for continuity between the bracket and chassis ground. If there is a problem with grounding, place the provided star washer between the bracket and the fender.

- Step 1) Set the parking brake. Open hood and locate 10mm bolt near the back of the front left fender. Remove bolt.
- Step 2) Align the antenna bracket with the bolt hole. Reinstall the bolt and tighten.
- Step 3) Insert the NMO or required connector to mate with the antenna and tighten securely.