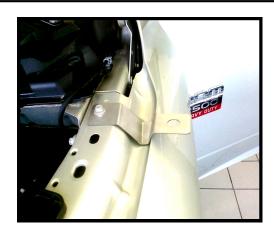

## Install location:

Left front fender

Please Read: Always check for continuity between the bracket and chassis ground. If there is a problem with grounding, place the provided star washer between the bracket and the fender.

- Step 1) Set the parking brake. Open hood and locate 10mm bolt near the back of the front left fender. Remove bolt.
- Step 2) Align the antenna bracket with the bolt hole. Reinstall the bolt and tighten.
- Step 3) Insert the NMO or required connector to mate with the antenna and tighten securely.