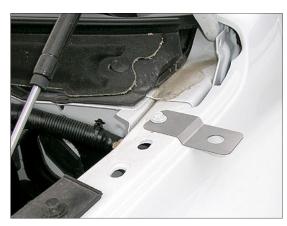

- Step 1) Set the parking brake. Open hood and locate 10mm bolt near the back of the front left fender. Remove bolt.
- Step 2) Align the antenna bracket with the bolt hole. Reinstall the bolt and tighten.
- Step 3) Insert the NMO or required connector to mate with the antenna and tighten securely.