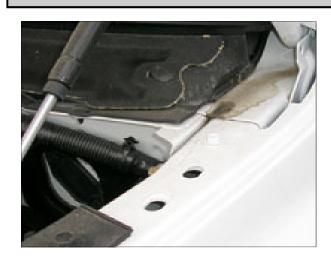

## Install location:

Left front fender

Please Read: Always check for continuity between the bracket and chassis ground. If there is a problem with grounding, place the provided star washer between the bracket and the fender.

- Step 1) Set the parking brake. Open hood and locate 10mm bolt near the back of the front left fender. Remove bolt.
- Step 2) Align the antenna bracket with the bolt hole. Reinstall the bolt and tighten.
- Step 3) Insert the NMO or required connector to mate with the antenna and tighten securely.