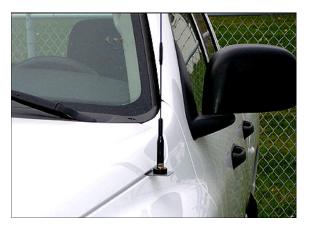

## Install location:

Left front fender

Please Read: Always check for continuity between the bracket and chassis ground. If there is a problem with grounding, place the provided star washer between the bracket and the fender.

- Step 1) Set the parking brake. Open hood and locate 10mm bolt near the back of the front left fender. Remove bolt.
- Step 2) Align the antenna bracket with the bolt hole. Reinstall the bolt and tighten.
- Step 3) Insert the NMO or required connector to mate with the antenna and tighten securely.