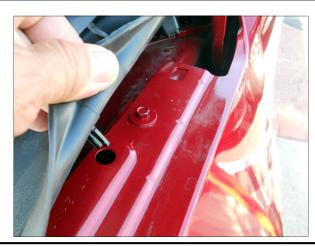

## Install location:

Left front fender

Please Read: Always check for continuity between the bracket and chassis ground. Place the provided star washer between the bracket and fender for grounding and proper alignment.

Step 1) Set the parking brake. Open hood and locate 8mm bolt near the back of the front left fender. Remove bolt and flat washer

Step 2) Align the antenna bracket with the bolt hole. Reinstall the bolt, flat washer and star washer, adjust the bracket position as needed to provide hood clearance.