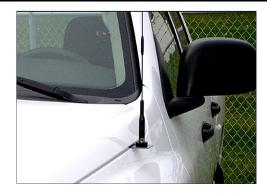

## This antenna mounting bracket is designed for installation on this specific vehicle

Ford Explorer: 2015-2019 (Police Interceptor)

Step 3) Insert the NMO or required connector to mate with the antenna and tighten securely. Please note that NMO connectors were designed to be installed from the TOP of the hole. It will not fit up through the bottom.