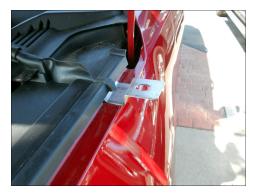

Step 1) Set the parking brake. Open hood and locate 8mm bolt near the back of the front left fender. Remove bolt and flat washer

Step 2) Align the antenna bracket with the bolt hole. Reinstall the bolt, flat washer and star washer, adjust the bracket position as needed to provide hood clearance.

Step 3) Insert the NMO or required connector to mate with the antenna and tighten securely. Please note that NMO connectors were designed to be installed from the TOP of the hole. It will not fit up through the bottom.