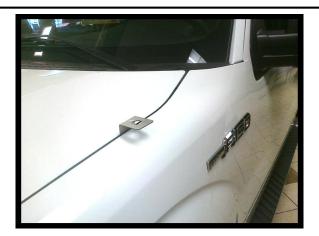

This antenna mounting bracket is designed for installation on these specific vehicles:

Ford F-150: 2009-2014 Ford Expedition: 2009-2017

Tools Required:

10mm socket and driver, or 10mm box end wrench

Install location:

Left front fender

Please Read: Always check for continuity between the bracket and chassis ground. If there is a problem with grounding, place the provided star washer between the bracket and the fender.

Step 1) Set the parking brake. Open hood and locate 10mm bolt near the back of the front fender. Remove bolt.

Step 2) Align the antenna bracket with the bolt hole. Reinstall the bolt and tighten.

Step 3) Insert the NMO or required connector to mate with the antenna and tighten securely.