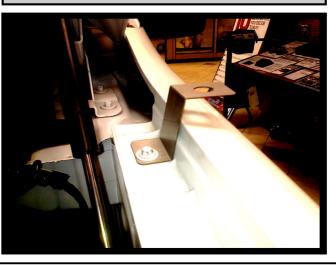

This antenna mounting bracket is designed for installation on these specific vehicles:

Ford F-150: 2009-2014 Ford Expedition: 2009-2017

Tools Required:

10mm socket and driver, or 10mm box end wrench

Install location:

Left front fender

Please Read: Always check for continuity between the bracket and chassis ground. If there is a problem with grounding, place the provided star washer between the bracket and the fender.

Step 1) Set the parking brake. Open hood and locate 10mm bolt near the back of the front fender. Remove bolt.

Step 2) Align the antenna bracket with the bolt hole. Reinstall the bolt and tighten.

Step 3) Insert the NMO or required connector to mate with the antenna and tighten securely.