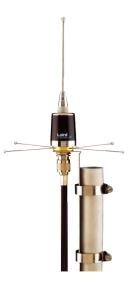

## MBC/MBC800 Mobile to Base Converter

Follow these simple installation procedures:

- 1. Install four (4) 22 1/2" radials into the holes in the mount nut and secure them with the allen wrench and installed set screws provided.
- 2. Install the "L" bracket assembly to your mast with the two hose clamps provided. Use care to position the hose clamps in the slotted area of the "L" bracket.
- 3. Install your Laird Technologies mobile antenna (using care not to overtighten the coil housing onto the brass bushing) and connect your feed line.

Note: For 406-512 MHz, cut radials to 8 inches

MBC800 pictured with optional B8063 antenna.